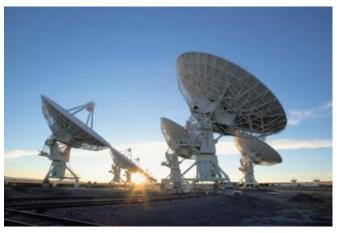

## **Application examples:**

Parabolic mirror for astronomical observations in the Atacama Desert.

(https://tinyurl.com/y9t2spfv)

The material for parabolic mirrors, which is exposed to extreme temperature fluctuations in the desert (over 40 degrees Celsius), was manufactured from our dimensionally-stable ACP5080 material and processed on milling machines specially developed for this purpose.